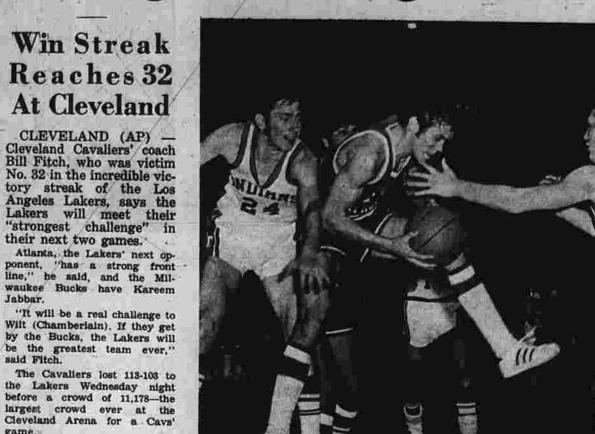

Cong killed, nearly 300 less Cong-789,675 killed.

arrives at El Toro Air Station for talks today with President Nixon at San Clemente. (AP photo)

Skating - Coasting

Andover Post Urges 'No' Vote

On Regionalizing dum," says First Selectman get back monies which offset Robert E. Post to the citizens of Andover regarding the ap-