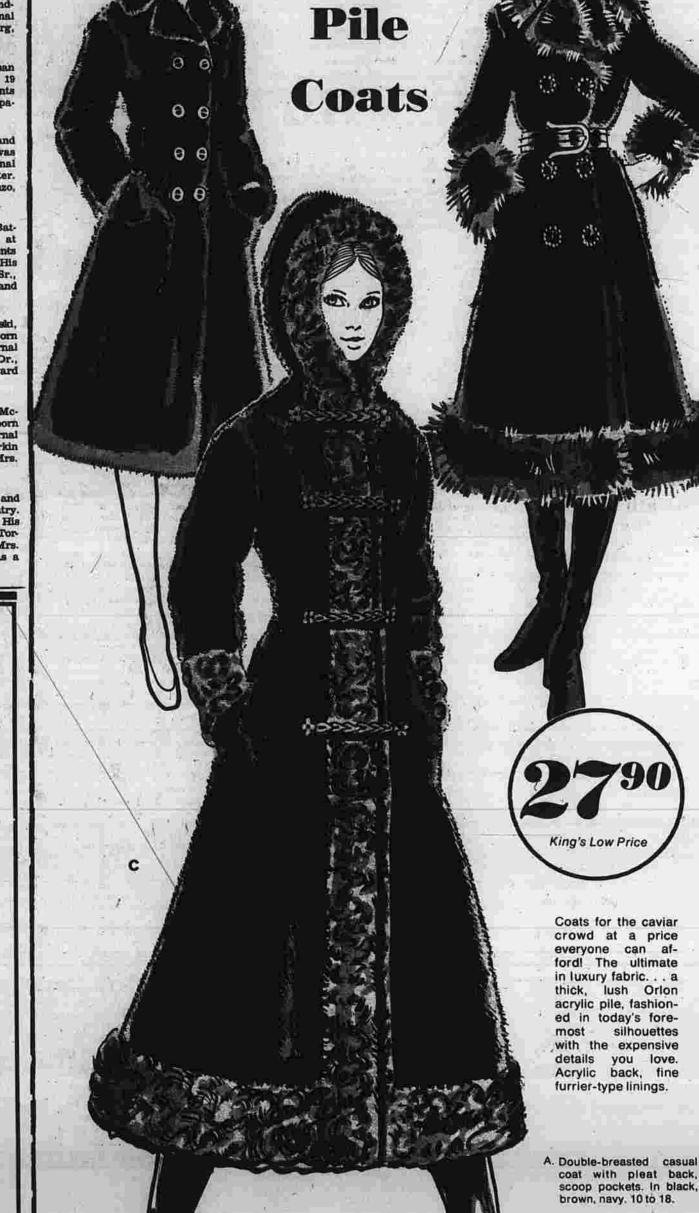

Lighted Switch

Washable Removable Cover

SUNDAY NIGHT ONLY

Automatic Electric

**HEATING PAD** 

B. Double breasted, belted coat with magnificent mink-look pile trim in

navy, black, brown. 8 to 18.

C. Hooded coat with frog

brown, sizes 6 to 16.

closings, Persian-look pile trim. In black or

**BROAD STREET, MANCHESTER** 

Incredibly Priced! Our Super-Warm,

**Sumptuous Seal-Look Pile Coats in** 

**Fashion's Favorite Boot-Top Length!** 

Plush

FIRST FEDERAL PUTS THE 'HAPPY' IN THEIDING INGILD TABELL